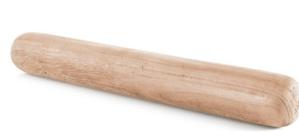

#### **WOODEN ROLLER** LIMITED QUANTITIES

**(5)** 13.00

4.5 x 34 cm

**4**15 g