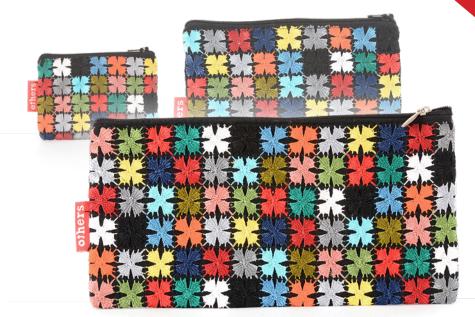

#### EMBROIDERED COIN PURSE (SMALL / MEDIUM / LARGE) LIMITED QUANTITIES

**3**0lb/kg