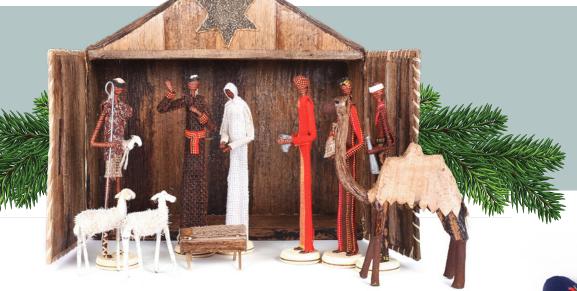

#### EMBROIDERED STARS JOY-HOPE-PEACE

PRE-ORDER

**(S)** 18.50

**™** 5 cm each / Box: 12x13 cm

**est** 60 g

MASAI NATIVITY SET

LIMITED QUANTITIES

**№** 25x25x7 cm