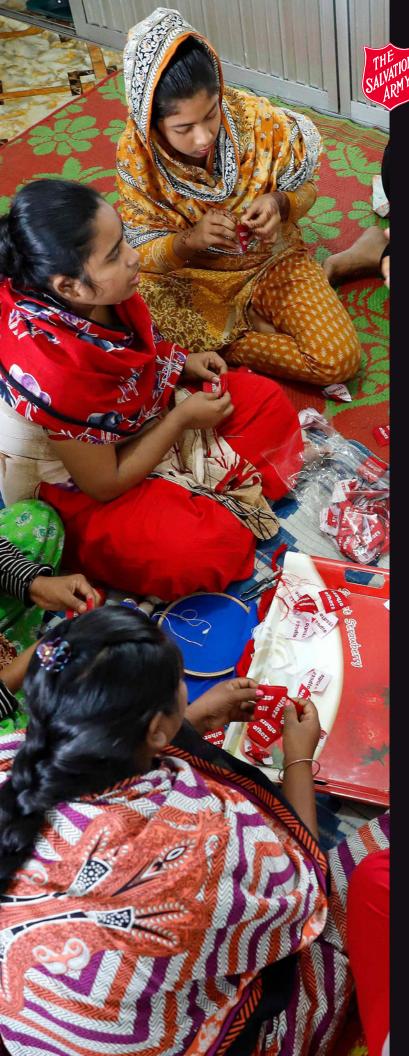

### Creating jobs to end poverty

**OTHERS** is an international Salvation Army initiative that promotes hope. Each product contributes to the creation of fairly compensated work for people who would otherwise have limited opportunities.

**OTHERS** producers are women and men connected through The Salvation Army's community development programs. When we present **OTHERS** products, we communicate the story of transformation that happens with every purchase. All products are handmade or include elements of craftsmanship.

Your purchase of an **OTHERS** product will directly impact the life of another individual living in Bangladesh and Kenya.

products

production

products

For many Christians, the color of Christmas is green and red. Green, the color of Evergreen trees and our Christmas trees, signifies the eternal life that we have because of the sacrifice of Christ. Red, on the other hand, is the color of holly berries which represents the blood Jesus shed for us.