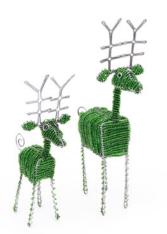

**⑤** 21.00 / 24.00

**№** 19 / 27 cm

**73 / 110 g** 

REINDEER WHITE (SMALL&LARGE) LIMITED QUANTITIES

**6** 21.00 / 24.00

**№** 19 / 27 cm

**73 / 110 g** 

REINDEER GREEN (SMALL&LARGE) LIMITED QUANTITIES

**S** 21.00 / 24.00

**№** 19 / 27 cm **73 / 110 g** 

LIMITED QUANTITIES

**§** 4.80 / 9.60 **™** 35 g / 55 g 4 cm / 6 cm

WOODEN STAR LIMITED QUANTITIES

**§** 5.00 10.2 cm

**1**3 g

SILVER SNOWFLAKE (SMALL&LARGE)