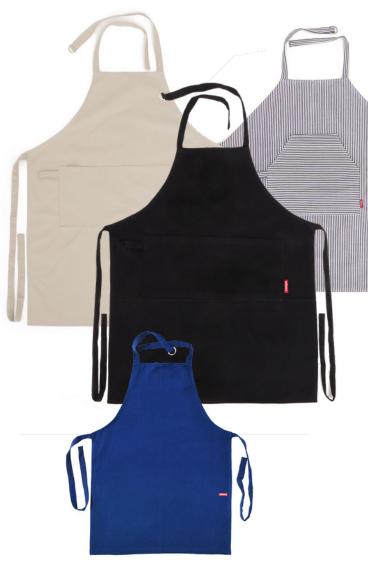

#### CHEF APRON (BLACK / NATURAL) LIMITED QUANTITIES

#### HAND-LOOM APRON STRIPED LIMITED QUANTITIES

APRON SHORT BLACK LIMITED QUANTITIES

72x45 cm