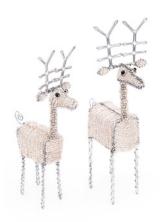

**⑤** 21.00 / 24.00

**№** 19 / 27 cm

**73 / 110 g** 

REINDEER WHITE (SMALL&LARGE) LIMITED QUANTITIES

**6** 21.00 / 24.00

**№** 19 / 27 cm

**73 / 110 g** 

REINDEER GREEN (SMALL&LARGE) LIMITED QUANTITIES