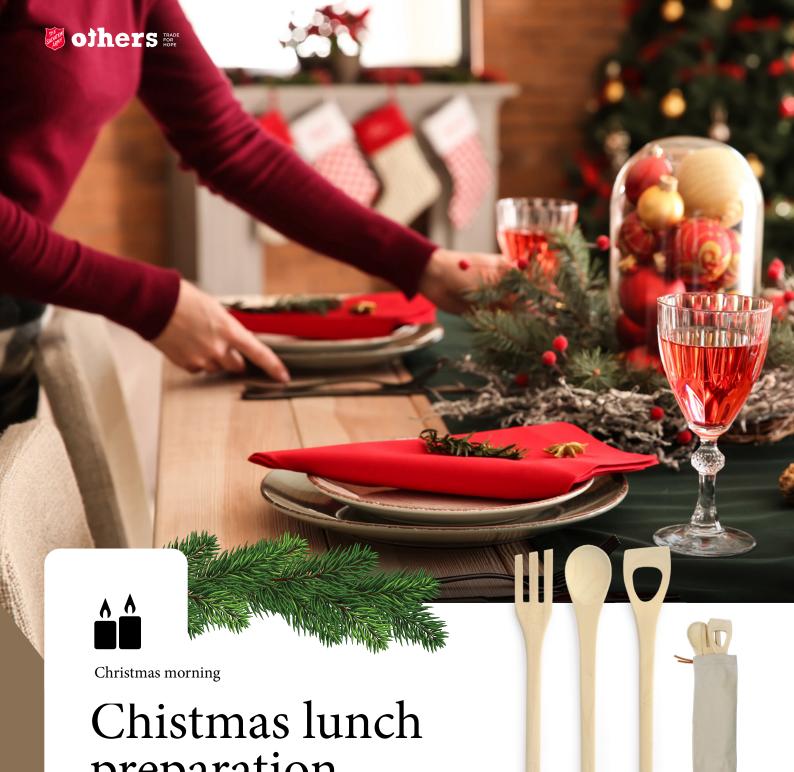

# preparation

"When you give a luncheon or a dinner, do not invite your friends or your brothers or your relatives or rich neighbors, otherwise they may also invite you in return and that will be your repayment. But when you give a reception, invite the poor, the crippled, the lame, the blind, and you will be blessed, since they do not have the means to repay you; for you will be repaid at the resurrection of the righteous." Luke 14:12-14

#### WOODEN KITCHEN UTENSILS (SET OF 3)

LIMITED QUANTITIES

**⑤** 17.00

**№** 35 - 38 x 8 cm (bag)