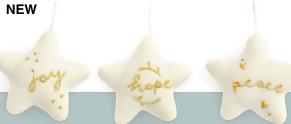

#### EMBROIDERED STARS JOY-HOPE-PEACE

PRE-ORDER

**(S)** 18.50

**™** 5 cm each / Box: 12x13 cm

**est** 60 g

MASAI NATIVITY SET

LIMITED QUANTITIES

**№** 25x25x7 cm