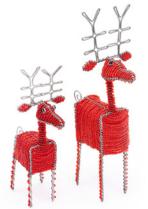

**⑤** 21.00 / 24.00

**№** 19 / 27 cm

**73 / 110 g** 

REINDEER WHITE (SMALL&LARGE) LIMITED QUANTITIES

**6** 21.00 / 24.00

**№** 19 / 27 cm

**73 / 110 g** 

REINDEER GREEN (SMALL&LARGE) LIMITED QUANTITIES